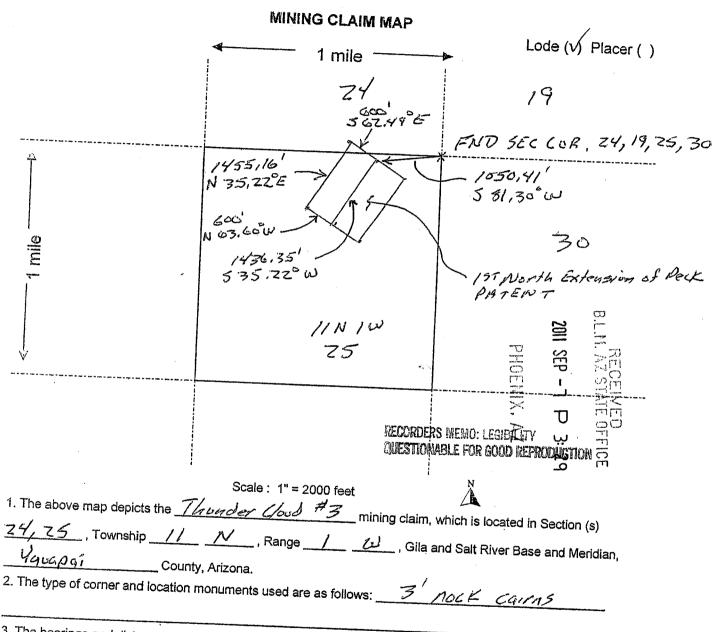

#### **DECISION**

MINERAL CREEK RESOURCES INC 121 E BIRCH AVE STE 508 FLAGSTAFF, AZ 86001-4621

This decision affects those claims shown

in the block below:

AMC410451 - 410454, 410569 - 410573, 410578, 410581 - 410588 THUNDER CLOUD #19, #20, #21, CURTAIN #2, #3, #4, IUXTEL; KUAN YIN, THUNDER CLOUD #6, #11 - #18, TINKER BELL