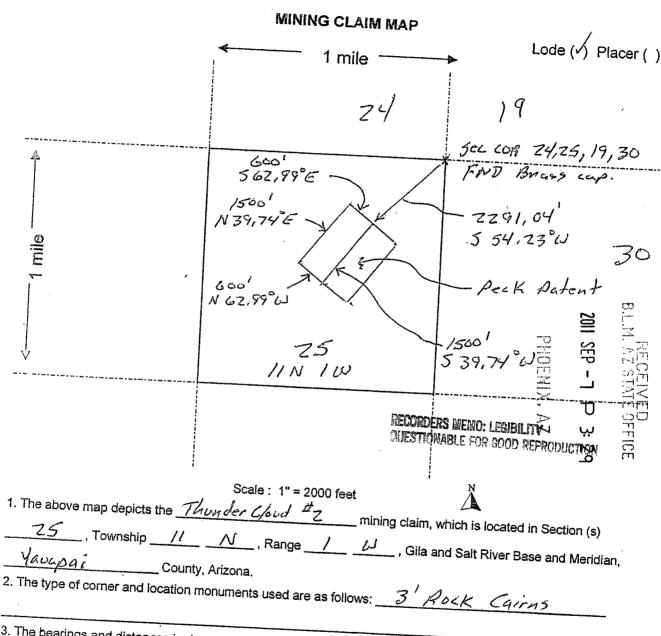

#### **DECISION**

MINERAL CREEK RESOURCES INC 121 E BIRCH AVE STE 508 FLAGSTAFF, AZ 86001-4621

This decision affects those claims shown

in the block below:

AMC410451 - 410454, 410569 - 410573, 410578, 410581 - 410588 THUNDER CLOUD #19, #20, #21, CURTAIN #2, #3, #4, IUXTEL; KUAN YIN, THUNDER CLOUD #6, #11 - #18, TINKER BELL