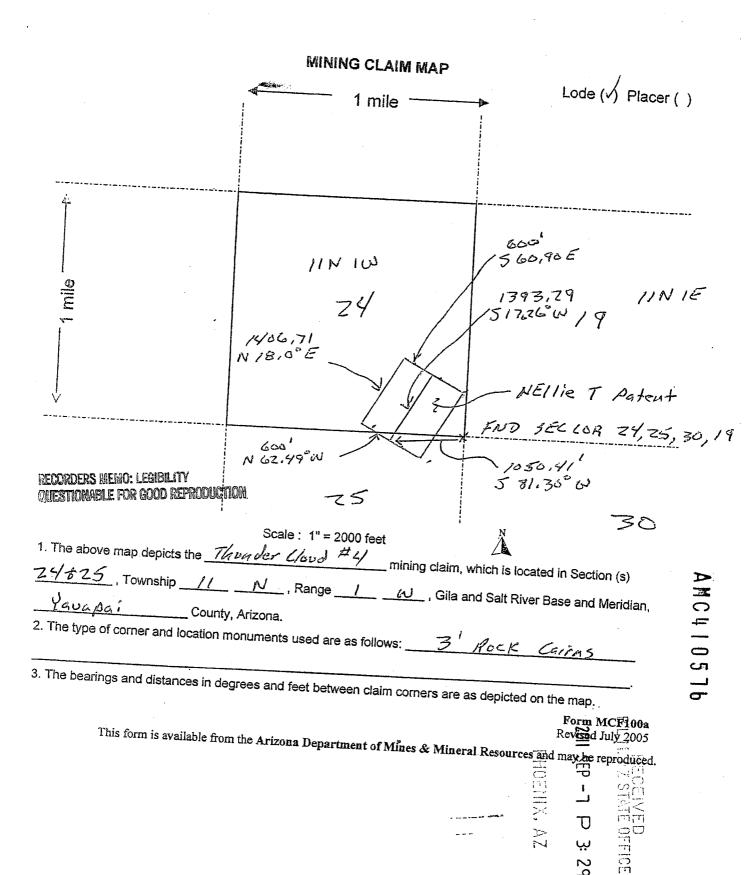

#### **DECISION**

MINERAL CREEK RESOURCES INC 121 E BIRCH AVE STE 508 FLAGSTAFF, AZ 86001-4621

This decision affects those claims shown

in the block below:

AMC410451 - 410454, 410569 - 410573, 410578, 410581 - 410588 THUNDER CLOUD #19, #20, #21, CURTAIN #2, #3, #4, IUXTEL; KUAN YIN, THUNDER CLOUD #6, #11 - #18, TINKER BELL