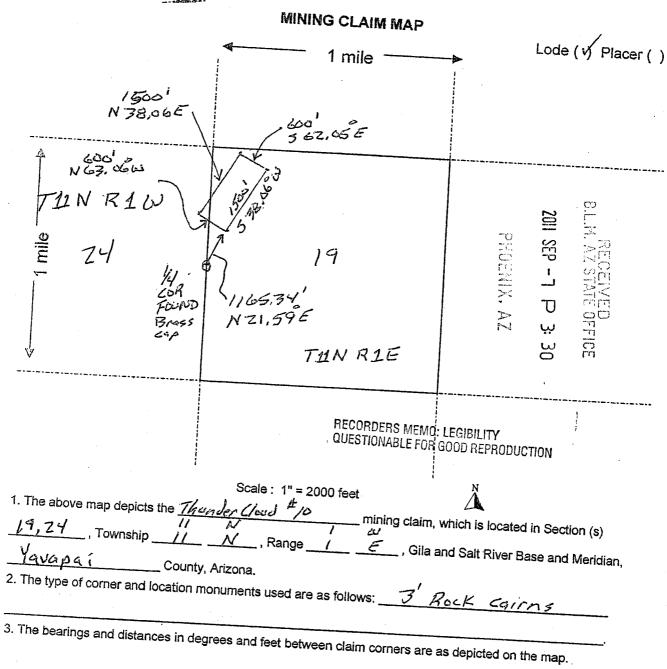

#### **DECISION**

MINERAL CREEK RESOURCES INC 121 E BIRCH AVE STE 508 FLAGSTAFF, AZ 86001-4621

This decision affects those claims shown

in the block below:

AMC410451 - 410454, 410569 - 410573, 410578, 410581 - 410588 THUNDER CLOUD #19, #20, #21, CURTAIN #2, #3, #4, IUXTEL; KUAN YIN, THUNDER CLOUD #6, #11 - #18, TINKER BELL