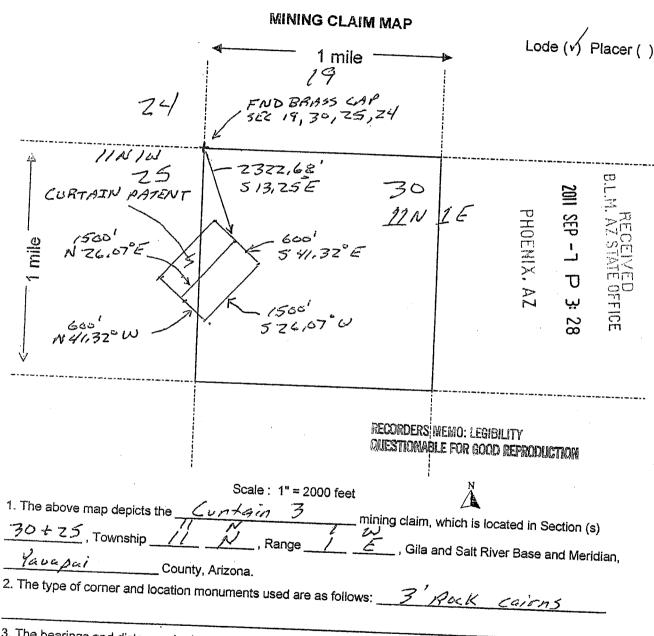

|                  |                 |           |              |
| i                   | DATED AND POSTED on the ground this Zinc day of Jost                                                                                | , 20/            | <u>//</u> .     |           |              |
| L                   | OCATOR(s) Dan Starkey as agent                                                                                                      |                  |                 |           |              |

This form is available from the Arizona Department of Mines & Mineral Resources and may be reproduced.

RECORDERS WEMO: LEGIBILITY

QUESTIONABLE FOR GOOD REPRODUCTION MCF100

Revised July 2005



Form MCF100a Revised July 2005

B: 4832 P: 791 09\_\_\_\_\_011 12:39:30 PM Ana Wayman-Trujillo
OFFICIAL RECORDS OF YAVAPAI COUNTY \$14.00
MINERAL CREEK RESOURCES 2011-0046807

\$8 \$5 \$1

Send tox

B: 4832 P: 791 09/07/2011 12:39:30 PM NML \$14.00 Page: 1 of 2 2011-0046807

| LOCATION NOTICE FOR LODE MINING CLAIM                                                                      |                   |                    |                       |              |
|------------------------------------------------------------------------------------------------------------|-------------------|--------------------|-----------------------|--------------|
|                                                                                                            |                   |