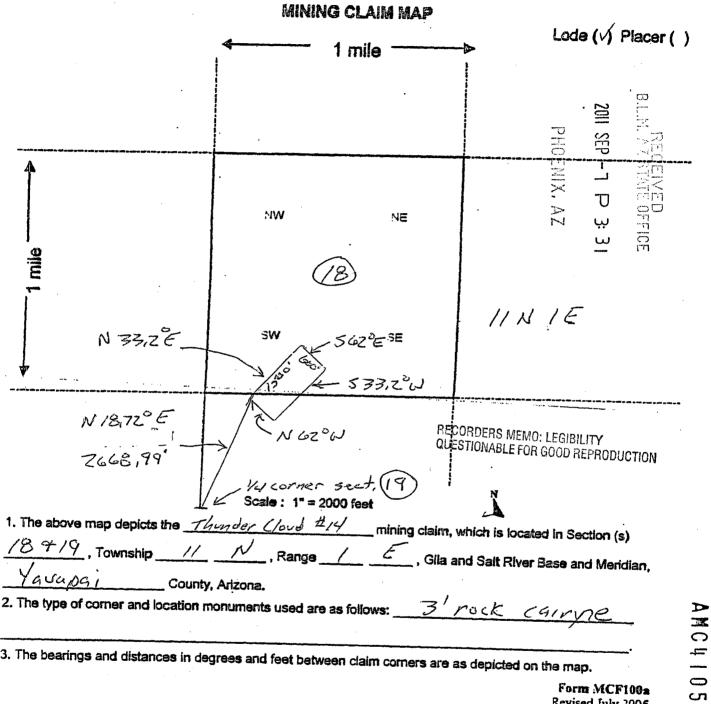

#### **DECISION**

MINERAL CREEK RESOURCES INC 121 E BIRCH AVE STE 508 FLAGSTAFF, AZ 86001-4621

This decision affects those claims shown

in the block below:

AMC410451 - 410454, 410569 - 410573, 410578, 410581 - 410588 THUNDER CLOUD #19, #20, #21, CURTAIN #2, #3, #4, IUXTEL; KUAN YIN, THUNDER CLOUD #6, #11 - #18, TINKER BELL