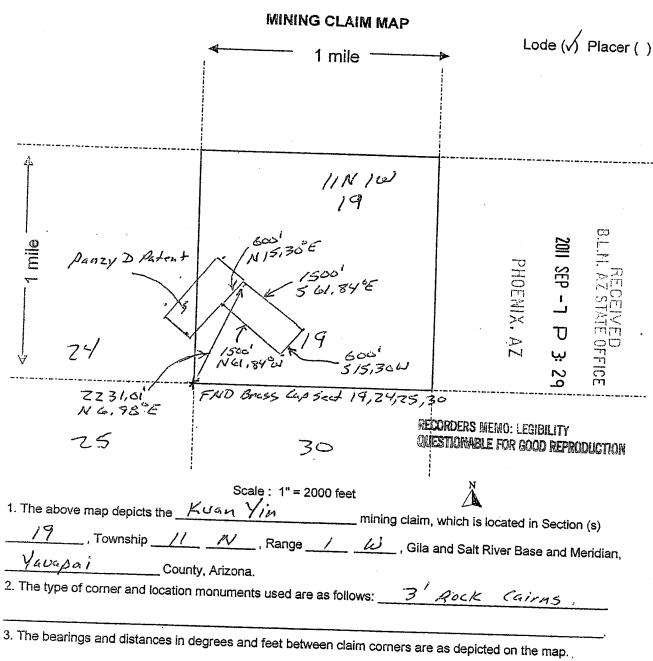

#### **DECISION**

MINERAL CREEK RESOURCES INC 121 E BIRCH AVE STE 508 FLAGSTAFF, AZ 86001-4621

This decision affects those claims shown

in the block below:

AMC410451 - 410454, 410569 - 410573, 410578, 410581 - 410588 THUNDER CLOUD #19, #20, #21, CURTAIN #2, #3, #4, IUXTEL; KUAN YIN, THUNDER CLOUD #6, #11 - #18, TINKER BELL