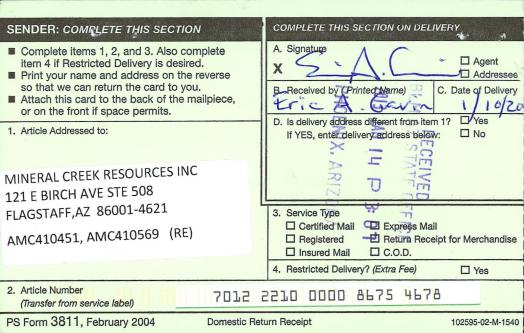

CERTIFIED MAIL - RETURN RECEIPT REQUESTED No. 7012 2210 0000 8675 4678

#### **DECISION**

MINERAL CREEK RESOURCES INC 121 E BIRCH AVE STE 508 FLAGSTAFF, AZ 86001-4621

This decision affects those claims shown

in the block below:

AMC410451 - 410454, 410569 - 410573, 410578, 410581 - 410588 THUNDER CLOUD #19, #20, #21, CURTAIN #2, #3, #4, IUXTEL; KUAN YIN, THUNDER CLOUD #6, #11 - #18, TINKER BELL