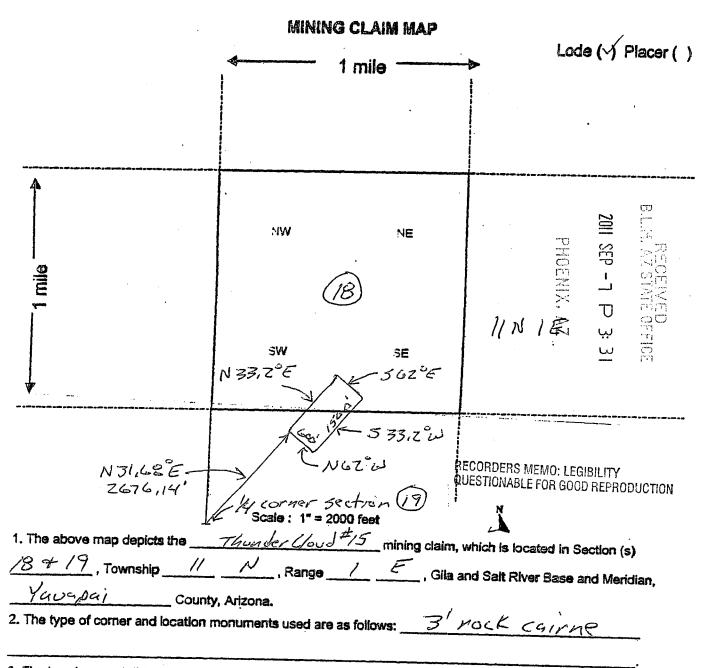

#### **DECISION**

MINERAL CREEK RESOURCES INC 121 E BIRCH AVE STE 508 FLAGSTAFF, AZ 86001-4621

This decision affects those claims shown

in the block below:

AMC410451 - 410454, 410569 - 410573, 410578, 410581 - 410588 THUNDER CLOUD #19, #20, #21, CURTAIN #2, #3, #4, IUXTEL; KUAN YIN, THUNDER CLOUD #6, #11 - #18, TINKER BELL