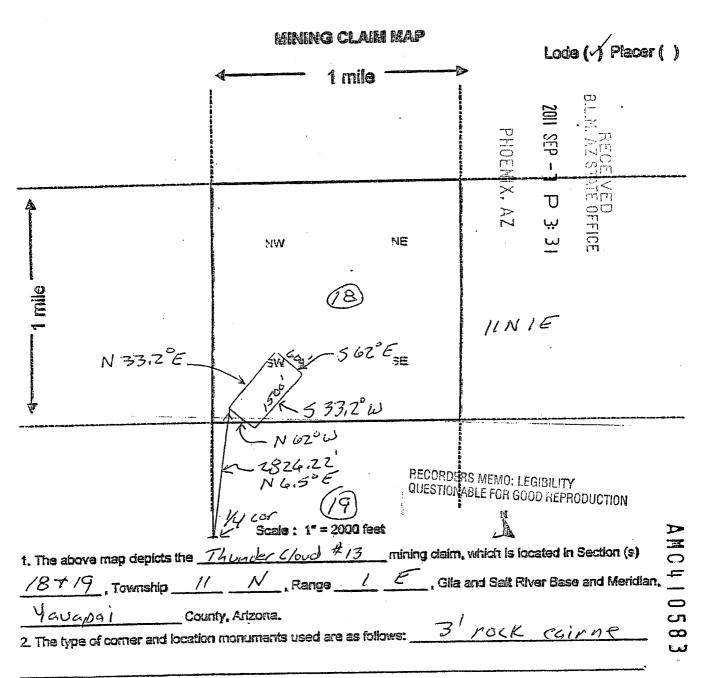

#### **DECISION**

MINERAL CREEK RESOURCES INC 121 E BIRCH AVE STE 508 FLAGSTAFF, AZ 86001-4621

This decision affects those claims shown

in the block below:

AMC410451 - 410454, 410569 - 410573, 410578, 410581 - 410588 THUNDER CLOUD #19, #20, #21, CURTAIN #2, #3, #4, IUXTEL; KUAN YIN, THUNDER CLOUD #6, #11 - #18, TINKER BELL