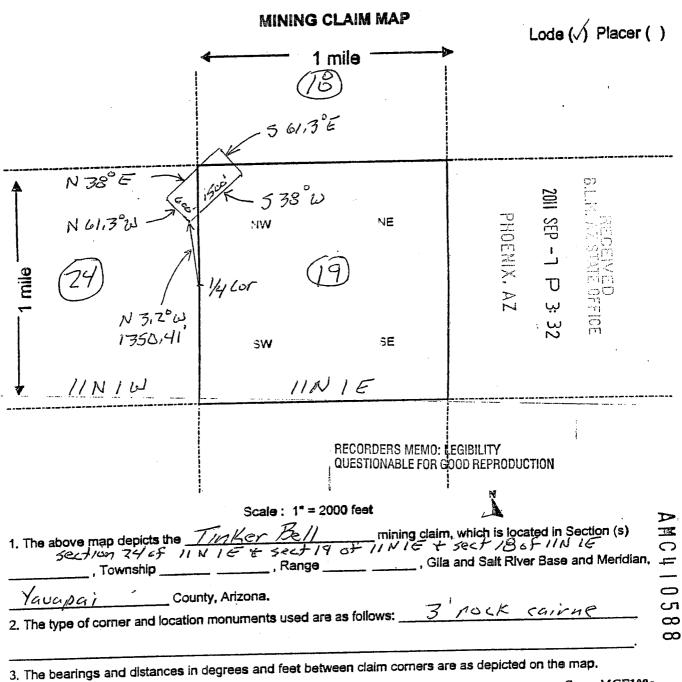

#### **DECISION**

MINERAL CREEK RESOURCES INC 121 E BIRCH AVE STE 508 FLAGSTAFF, AZ 86001-4621

This decision affects those claims shown

in the block below:

AMC410451 - 410454, 410569 - 410573, 410578, 410581 - 410588 THUNDER CLOUD #19, #20, #21, CURTAIN #2, #3, #4, IUXTEL; KUAN YIN, THUNDER CLOUD #6, #11 - #18, TINKER BELL