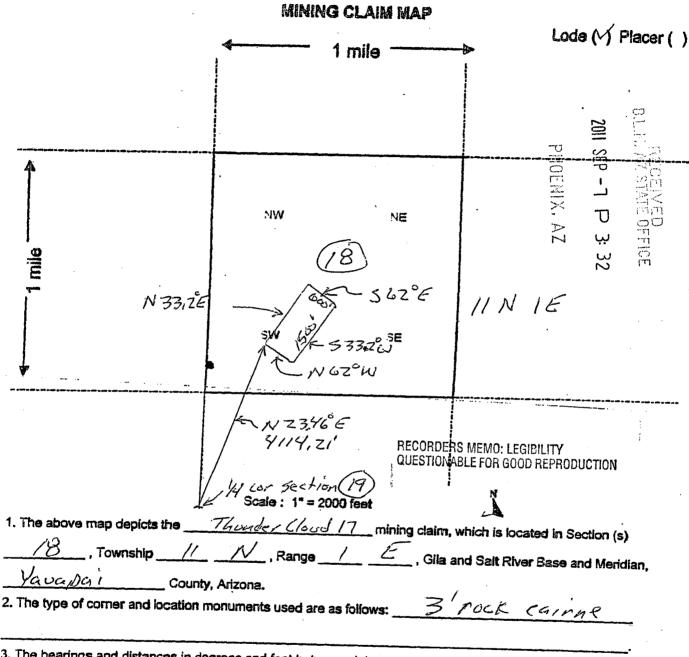

#### **DECISION**

MINERAL CREEK RESOURCES INC 121 E BIRCH AVE STE 508 FLAGSTAFF, AZ 86001-4621

This decision affects those claims shown

in the block below:

AMC410451 - 410454, 410569 - 410573, 410578, 410581 - 410588 THUNDER CLOUD #19, #20, #21, CURTAIN #2, #3, #4, IUXTEL; KUAN YIN, THUNDER CLOUD #6, #11 - #18, TINKER BELL