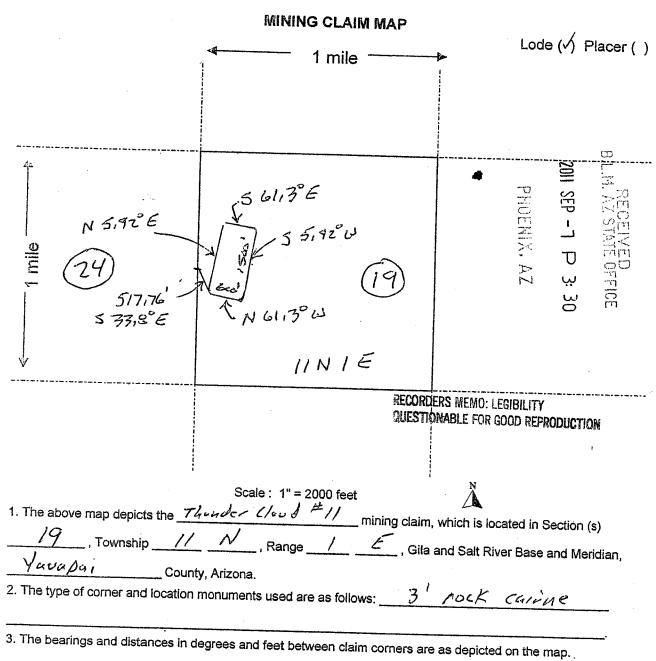

#### **DECISION**

MINERAL CREEK RESOURCES INC 121 E BIRCH AVE STE 508 FLAGSTAFF, AZ 86001-4621

This decision affects those claims shown

in the block below:

AMC410451 - 410454, 410569 - 410573, 410578, 410581 - 410588 THUNDER CLOUD #19, #20, #21, CURTAIN #2, #3, #4, IUXTEL; KUAN YIN, THUNDER CLOUD #6, #11 - #18, TINKER BELL