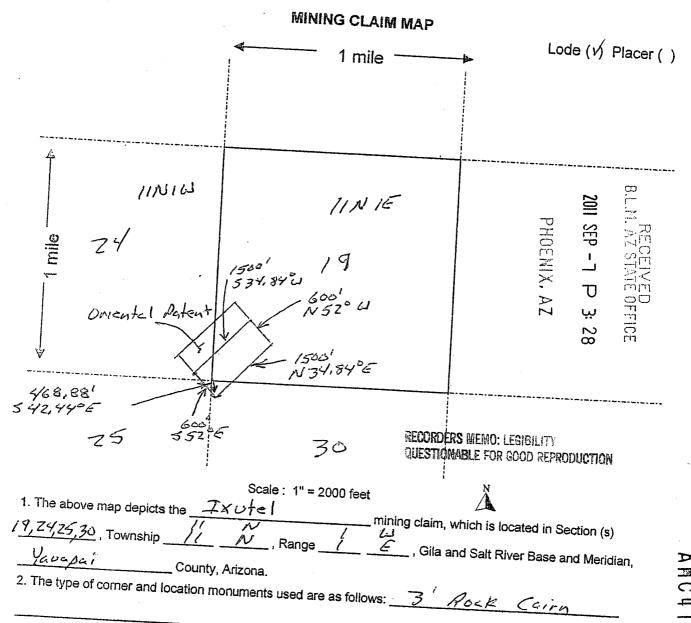

#### **DECISION**

MINERAL CREEK RESOURCES INC 121 E BIRCH AVE STE 508 FLAGSTAFF, AZ 86001-4621

This decision affects those claims shown

in the block below:

AMC410451 - 410454, 410569 - 410573, 410578, 410581 - 410588 THUNDER CLOUD #19, #20, #21, CURTAIN #2, #3, #4, IUXTEL; KUAN YIN, THUNDER CLOUD #6, #11 - #18, TINKER BELL