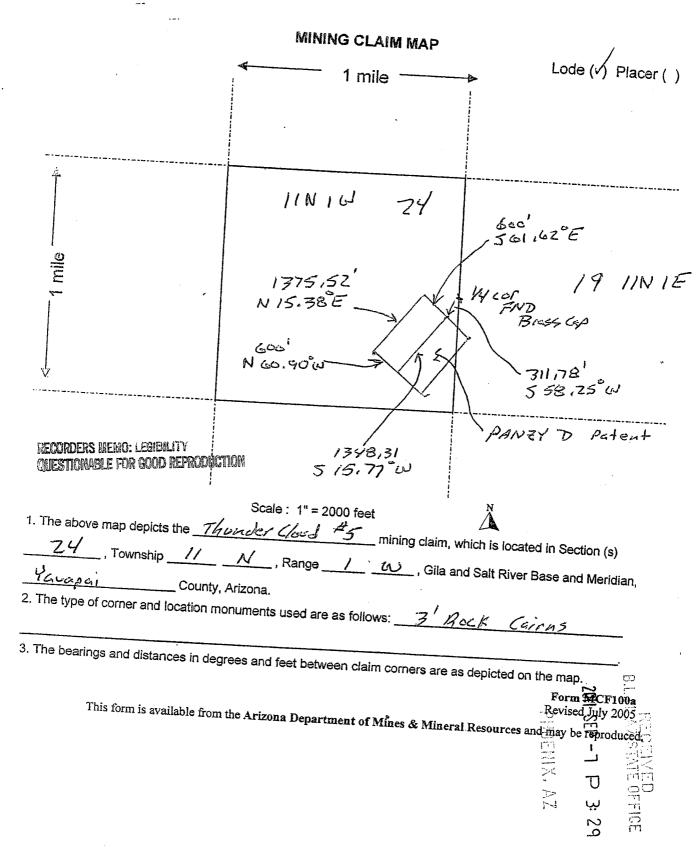

#### **DECISION**

MINERAL CREEK RESOURCES INC 121 E BIRCH AVE STE 508 FLAGSTAFF, AZ 86001-4621

This decision affects those claims shown

in the block below:

AMC410451 - 410454, 410569 - 410573, 410578, 410581 - 410588 THUNDER CLOUD #19, #20, #21, CURTAIN #2, #3, #4, IUXTEL; KUAN YIN, THUNDER CLOUD #6, #11 - #18, TINKER BELL