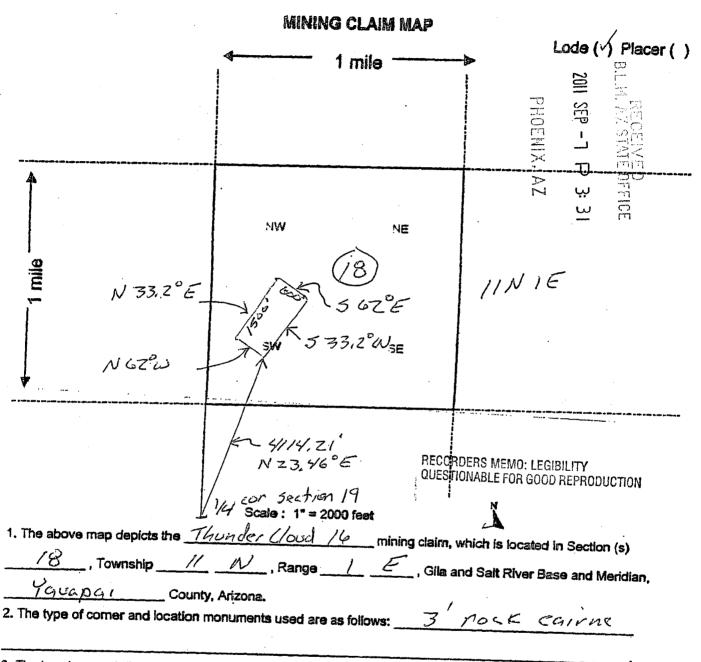

#### **DECISION**

MINERAL CREEK RESOURCES INC 121 E BIRCH AVE STE 508 FLAGSTAFF, AZ 86001-4621

This decision affects those claims shown

in the block below:

AMC410451 - 410454, 410569 - 410573, 410578, 410581 - 410588 THUNDER CLOUD #19, #20, #21, CURTAIN #2, #3, #4, IUXTEL; KUAN YIN, THUNDER CLOUD #6, #11 - #18, TINKER BELL