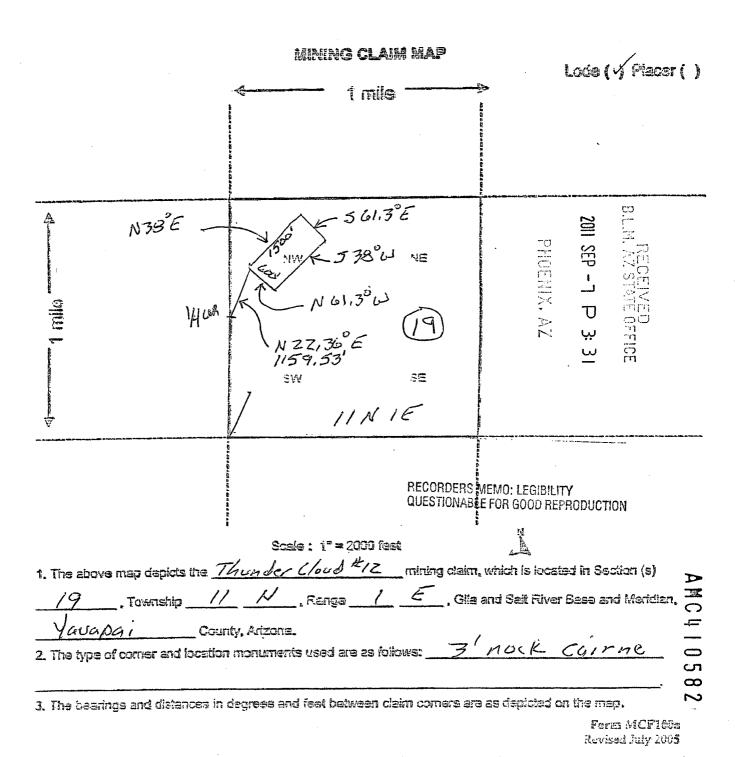

#### **DECISION**

MINERAL CREEK RESOURCES INC 121 E BIRCH AVE STE 508 FLAGSTAFF, AZ 86001-4621

This decision affects those claims shown

in the block below:

AMC410451 - 410454, 410569 - 410573, 410578, 410581 - 410588 THUNDER CLOUD #19, #20, #21, CURTAIN #2, #3, #4, IUXTEL; KUAN YIN, THUNDER CLOUD #6, #11 - #18, TINKER BELL