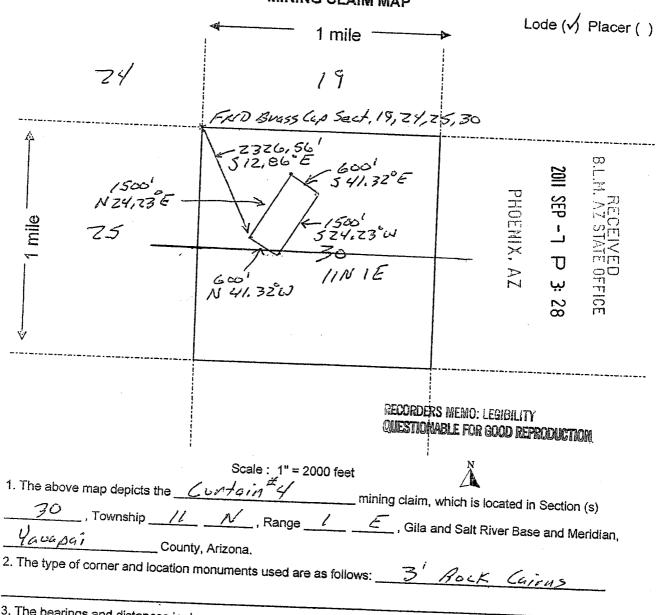

|
| DATED AND POSTED on the ground this Zinel day of Jeph.                                                     | , 20/,            | <u> </u>           |                       |              |
| OCATOR (s) Day Starkey as agent                                                                            |                   |                    |                       |              |
| RECORDERS MEMO                                                                                             | · I ECIRII ITV    |                    | ٢                     |              |
| QUESTIONABLE FO                                                                                            |                   | Fo<br>UCTION Revis | orm MCl<br>sed July : | F100<br>2005 |

## MINING CLAIM MAP



3. The bearings and distances in degrees and feet between claim corners are as depicted on the map.

Form MCF100a Revised July 2005

Send tox

| 8: 4832 P: 787<br>114.00 Page: 1 of 2 2011-0046803 | PM       | NML |
|----------------------------------------------------|----------|-----|
| 1 of 2 2011-0046803                                | <b> </b> |     |

| LOCATION NOTICE FOR LODE MINING CLAIM IXUTEL